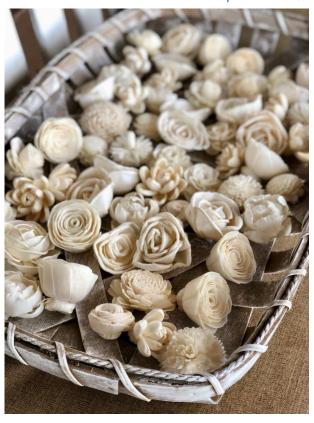

## | LOOSE FLOWER HEADS |

## Preserved Roses or Sola Wood Flowers

### Sola Wood Flowers

-Natural ivory or bark-Due to personal time constraints, I am no longer offering dyed sola flowers

| Size/Quantity       | Price        | Size/Quantity        | Price        |
|---------------------|--------------|----------------------|--------------|
| Mini - set of 10    | \$10         | Large – set of 10    | \$20         |
| Mini - set of 15    | <b>\$</b> 15 | Large – set of 15    | \$30         |
| Mini - set of 20    | \$20         | Large – set of 20    | \$40         |
| Mini - set of 40    | \$36         | Large – set of 40    | <b>\$</b> 72 |
| Mini – set of 60    | <b>\$</b> 54 | Large – set of 60    | \$108        |
| Mini – set of 80    | \$68         | Large – set of 80    | \$136        |
| Mini – set of 100   | \$85         | Large – set of 100   | \$170        |
| Small – set of 10   | <b>\$</b> 13 | XLarge – set of 10   | \$25         |
| Small – set of 15   | \$19         | XLarge – set of 15   | \$38         |
| Small – set of 20   | \$25         | XLarge – set of 20   | <b>\$</b> 50 |
| Small – set of 40   | \$45         | XLarge – set of 40   | \$90         |
| Small – set of 60   | \$68         | XLarge – set of 60   | \$135        |
| Small – set of 80   | \$85         | XLarge – set of 80   | \$170        |
| Small – set of 100  | \$106        | XLarge – set of 100  | \$213        |
| Medium – set of 10  | \$18         | XXLarge – set of 10  | \$30         |
| Medium – set of 15  | \$26         | XXLarge – set of 15  | \$45         |
| Medium - set of 20  | \$35         | XXLarge – set of 20  | \$60         |
| Medium – set of 40  | \$63         | XXLarge – set of 40  | \$108        |
| Medium – set of 60  | \$95         | XXLarge – set of 60  | \$162        |
| Medium – set of 80  | \$119        | XXLarge – set of 80  | \$204        |
| Medium – set of 100 | \$149        | XXLarge – set of 100 | \$255        |

Click/scan below to view:

Sola flower styles