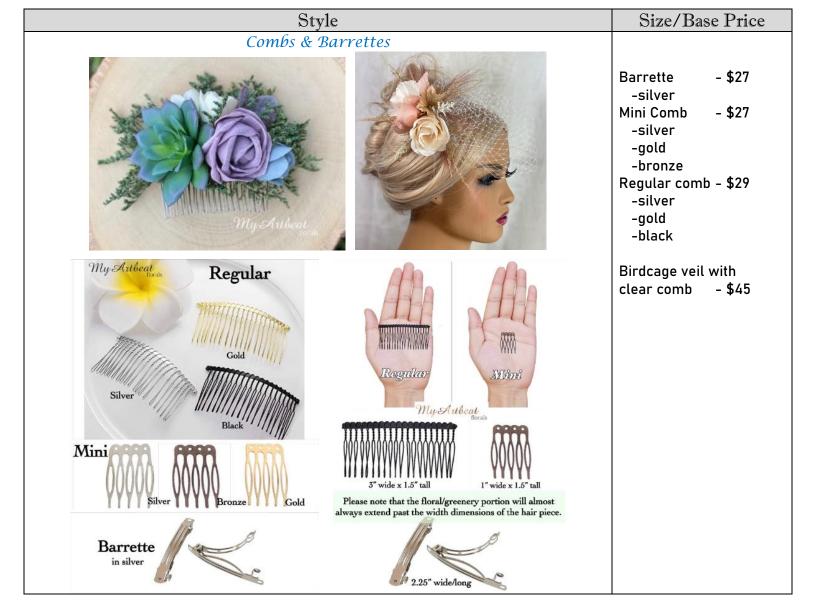

## | HAIR ACCESSORIES |

**Add-ons:** -Brooches (+ \$2/hair comb or barrette; + \$5/flower crown or headband)

-Succulents (+ \$3/hair comb or barrette; + \$7/flower crown or headband)

Partial - \$35 Full - \$43

Size/Base Price