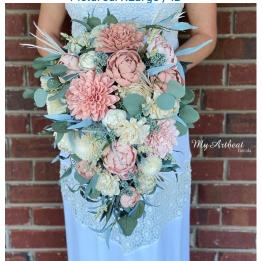

Size/Base Price Style Garden/Hand-tied Heart-shaped Pictured: XLarge / 20" Pictured: Large / 15" Mini toss - \$35 \*With purchase of any other size XSmall / 8" - \$89 Small / 10" - \$109 - \$159 Medium / 12" Large / 15" - \$189 XLarge / 20" - \$219 XXLarge / 25" - \$249 Loose Cascade/Waterfall Boho Pictured: XXLarge / 25" Pictured: XLarge / 20" - \$35 Mini toss \*With purchase of any other size XSmall / 8" - \$99 Small / 10" - \$129 Medium / 12" - \$159 Large / 15" - \$199 XLarge / 20" - \$229 XXLarge / 25" - \$259 \*Pricing for Boho or Loose Cascade/Waterfall designs includes up to 6 stems of pampas grass and 2 stems of preserved hanging amaranthus. If you want more than that, please refer to the add-on pricing at the top of the page. Brooch Preserved Roses Pictured: Large / 10" Mini toss - \$35 Pictured: Medium / 8" Tight Round w/ 2" roses \*With purchase of any other size **Brooch:** XSmall / 5" - \$90 Small / 6" - \$190 Medium / 8" - \$310 Large / 10" - \$430 XLarge / 12" - \$550 **Preserved Roses:** 4-5" - \$80 6-7" - \$190 8-9" - \$250 10-11" - \$350 12-13" - \$450 \*Due to their delicate nature,