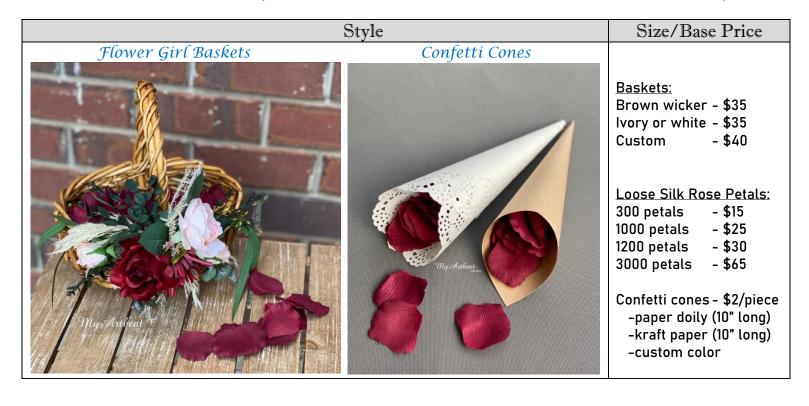

## | FLOWER GIRL BASKETS & PETALS|

**Add-ons:** -Brooches on flowers (+ \$3/basket)

-Succulents (+ \$5/ basket)

Substitutions: -Preserved roses (+ \$5/Mini 1.5" rose; + \$8/Standard 2" rose; + \$12/Premium 3" rose)