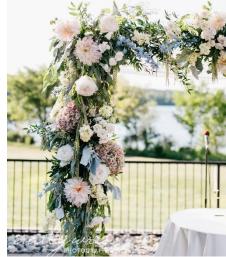

## | ARCH SWAGS & LARGE CEREMONY ARRANGEMENTS |

Large Ceremony Arrangements

Shown with 8 long pampas grass stems

Tall arrangements (3-4' tall)
- \$250

Wide arrangements (2-3' wide) - \$325

\* Prices above include up to 6 pampas grass stems – see add-on pricing for more \* Custom requests may change the pricing