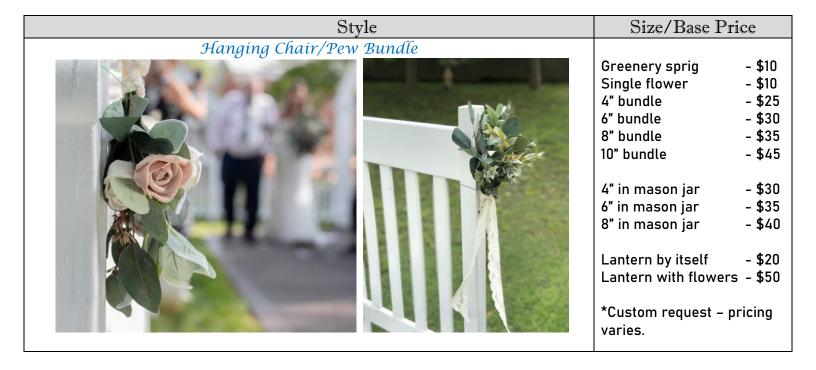

## | AISLE DECOR |

**Add-ons:** -Pampas grass (+ \$10/short stem; + \$15/long stem)

-Succulents (+ \$7/piece)

-Preserved hanging amaranthus (+ \$10/stem)

**Substitutions:** -Preserved roses (+ \$5/Mini 1.5" rose; + \$8/Standard 2" rose; + \$12/Premium 3" rose)

**Discounts:** -Purchase 10 or more pieces and receive 15% off each additional piece.