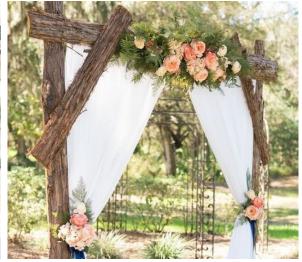

## | ARCH SWAGS & LARGE CEREMONY ARRANGEMENTS |

# Style Arch/Arbor Swags

Wide 5' x 5' corner swag with 22 long pampas grass stems & 1 tall ceremony arrangement

Wide 3' x 3' corner swag with trailing greenery & 1 large tie-back

Skinny 3' x 3' corner swag

### Corner swags:

2' x 2' skinny swag - \$125 3' x 3' skinny swag - \$225 4' x 4' skinny swag - \$325 5' x 5' skinny swag - \$425

2' x 2' wide swag - \$175 3' x 3' wide swag - \$275 4' x 4' wide swag - \$475 5' x 5' wide swag - \$775