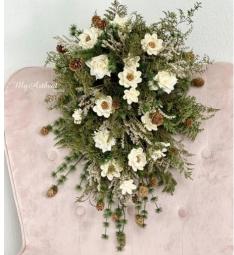

# Style Arch/Arbor Swags

Wide 5' x 5' corner swag with 22 long pampas grass stems & 1 tall ceremony arrangement

Wide 3' x 3' corner swag with trailing greenery & 1 large tie-back

Skinny 3' x 3' corner swag

Large Ceremony Arrangements

Shown with 8 long pampas grass stems

Tall arrangements (3-4' tall)
- \$250

Wide arrangements (2-3' wide) - \$325

\* Prices above include up to 6 pampas grass stems – see add-on pricing for more \* Custom requests may change the pricing