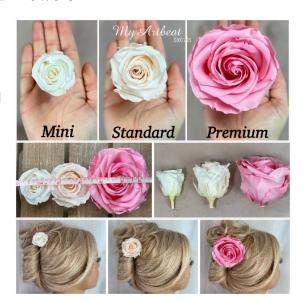

## | BOUTONNIERES |

**Add-ons:** -Small brooch or rhinestone spray (+ \$1/boutonniere)

My Artbeat

-Magnet backing instead of pin (+ \$1/boutonniere)

Substitutions: -Preserved roses (+ \$5/Mini 1.5" rose; + \$8/Standard 2" rose; + \$12/Premium 3" rose)

## | TABLE CENTERPIECES |

**Add-ons:** -Pampas grass (+ \$10/ short stem; + \$15/long stem)

-Preserved hanging amaranthus (+ \$10/stem)

Substitutions: -Preserved roses (+ \$5/Mini 1.5" rose; + \$8/Standard 2" rose; + \$12/Premium 3" rose)

## | FLOWER GIRL BASKETS & PETALS|

**Add-ons:** -Brooches on flowers (+ \$3/basket)

-Succulents (+ \$5/ basket)

Substitutions: -Preserved roses (+ \$5/Mini 1.5" rose; + \$8/Standard 2" rose; + \$12/Premium 3" rose)

## | CORSAGES |

**Add-ons:** -Brooches on flowers (+ \$2/corsage)

-Succulents (+ \$3/corsage)

**Substitutions:** -Preserved roses (+ \$5/Mini 1.5" rose; + \$8/Standard 2" rose; + \$12/Premium 3" rose)

| Style                                                                                             | Size/Base Price                                                                                                                                                                                                                                      |
|---------------------------------------------------------------------------------------------------|------------------------------------------------------------------------------------------------------------------------------------------------------------------------------------------------------------------------------------------------------|
| Corsage  Single, Pouble or Triple Strand  Gold Rhinestone  Silver Rhinestone  1.5" Uvory Wristlet | Pin-on or magnet - \$25 Ribbon - \$25 Single pearl strand - \$26 Double pearl strand - \$27 Triple pearl strand - \$28 Wide white wristlet - \$28 Wide ivory wristlet - \$28 Silver rhinestone - \$29 Gold rhinestone - \$29 *All bands are stretchy |

## | WANDS & POMANDERS |

**Add-ons:** -Brooches (+ \$10/wand or pomander)

-Succulents (+ \$10/wand or pomander)

**Substitutions:** -Preserved roses (+ \$5/Mini 1.5" rose; + \$8/Standard 2" rose; + \$12/Premium 3" rose)

## | AISLE DECOR |

**Add-ons:** -Pampas grass (+ \$10/short stem; + \$15/long stem)

-Succulents (+ \$7/piece)

-Preserved hanging amaranthus (+ \$10/stem)

**Substitutions:** -Preserved roses (+ \$5/Mini 1.5" rose; + \$8/Standard 2" rose; + \$12/Premium 3" rose)