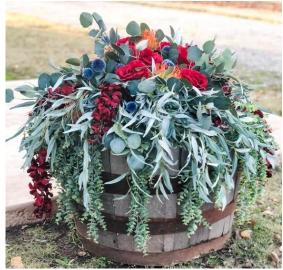

Large Ceremony Arrangements

Shown with 8 long pampas grass stems

Tall arrangements (3-4' tall)
- \$250

Wide arrangements (2-3' wide) - \$325

\* Prices above include up to 6 pampas grass stems – see add-on pricing for more \* Custom requests may change the pricing