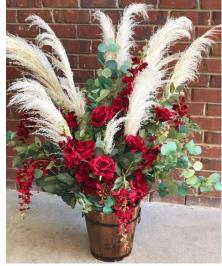

## | TABLE CENTERPIECES |

**Add-ons:** -Pampas grass (+ \$10/ short stem; + \$15/long stem)

-Preserved hanging amaranthus (+ \$10/stem)

Substitutions: -Preserved roses (+ \$5/Mini 1.5" rose; + \$8/Standard 2" rose; + \$12/Premium 3" rose)

#### Size/Base Price Style Bottle Fillers Place Setting/Accent Piece Bottle filler - \$15 Place setting/Accent - \$20 Small arrangement - \$30 Medium arrangement - \$50 Add a lantern (by height): Small, 5-7" + \$10 Medium, 8-10" + \$20 Large, 11-13" + \$30 Large arrangement - \$85 Elevated arrangement - \$115 Small Arrangement Medium Arrangement \*Above pricing includes custom vase choices up to the following price points, per piece. Any vase requests exceeding these costs will be an add-on expense: Bottle filler - \$5 Small Medium - \$10 - \$20 Large Elevated - \$30 \*Vases available to rent for 1/2 off above pricing Long Skinny Table Large or Elevated Sweetheart Swag Arrangement Garland 3 ft swag shown Sweetheart Table Swag: 1 ft long - \$85 2 ft long - \$125 3 ft long - \$185 - \$245 4 ft long - \$305 5 ft long Long Skinny Table Garlands: greenery only - \$20/ft greenery + flowers - \$25/ft