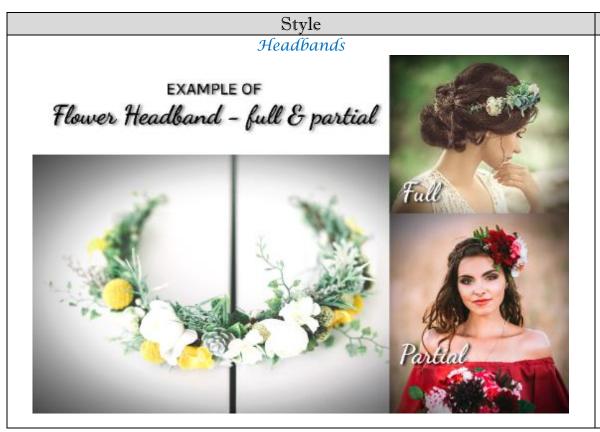

## | HAIR ACCESSORIES |

**Add-ons:** -Brooches (+ \$2/hair comb or barrette; + \$5/flower crown or headband)

-Succulents (+ \$3/hair comb or barrette; + \$7/flower crown or headband)

Partial - \$35 Full - \$43

Size/Base Price