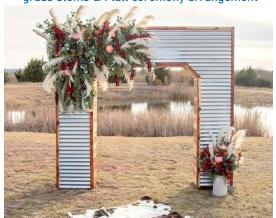

# Style Arch/Arbor Swags

Wide 5' x 5' corner swag with 22 long pampas grass stems & 1 tall ceremony arrangement

Wide 3' x 3' corner swag with trailing greenery & 1 large tie-back

Skinny 3' x 3' corner swag