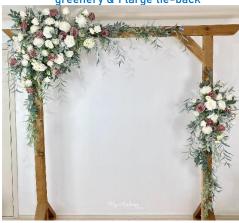

## | ARCH SWAGS & LARGE CEREMONY ARRANGEMENTS |

# Style Arch/Arbor Swags

Wide 5' x 5' corner swag with 22 long pampas grass stems & 1 tall ceremony arrangement

Wide 3' x 3' corner swag with trailing greenery & 1 large tie-back

Skinny 3' x 3' corner swag

### Corner swags:

2' x 2' skinny swag - \$125 3' x 3' skinny swag - \$225 4' x 4' skinny swag - \$325 5' x 5' skinny swag - \$425

2' x 2' wide swag - \$175 3' x 3' wide swag - \$275 4' x 4' wide swag - \$475 5' x 5' wide swag - \$775