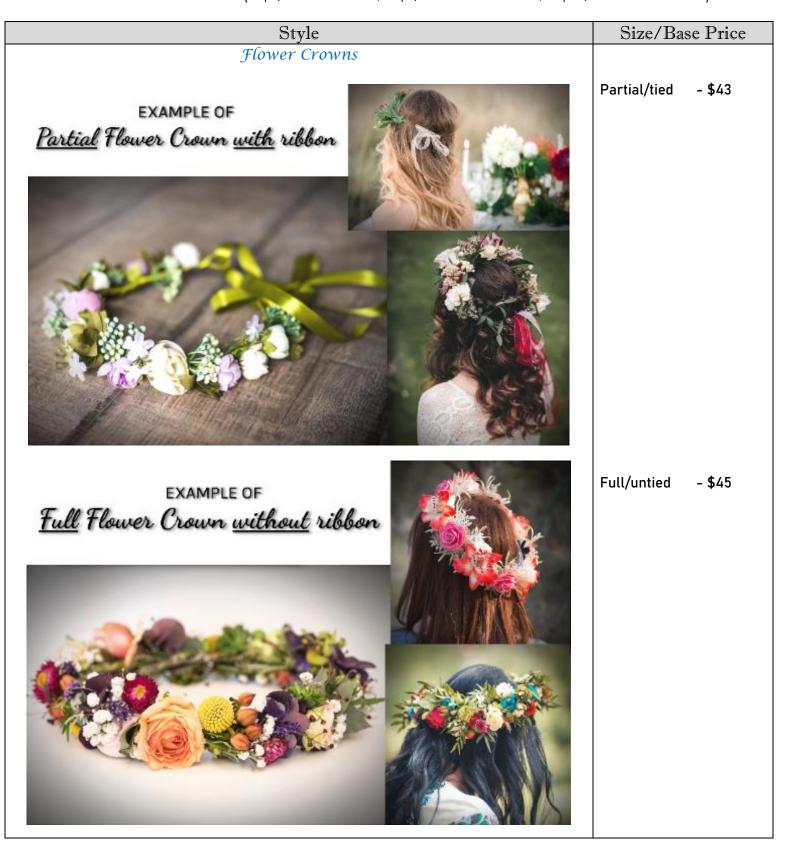

## | HAIR ACCESSORIES |

**Add-ons:** -Brooches (+ \$2/hair comb or barrette; + \$5/flower crown or headband)

-Succulents (+ \$3/hair comb or barrette; + \$7/flower crown or headband)

Partial - \$35 Full - \$43