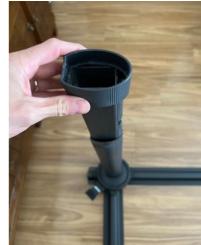

1. Cross the base bars

2. Add base connector plate over

3. Use the M8x20mm screws

4. Connect post to the base plate 5. Post connector plastic joint

6. Insert the post connector joint

7. Push connector joint down

8. Add top section of post & arm

12. Rest light bar on arm bracket

13. Insert Light Bar screws horizontal position

14. Use the wing nuts to secure the light bar

15. Repeat process for Light Vertical Position Option on the vertical bracket