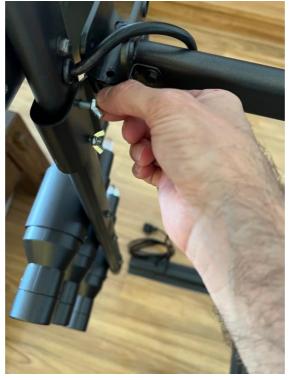

8. Add top section of post & arm

12. Rest light bar on arm bracket

13. Insert Light Bar screws horizontal position

14. Use the wing nuts to secure the light bar

15. Repeat process for Light Vertical Position Option on the vertical bracket