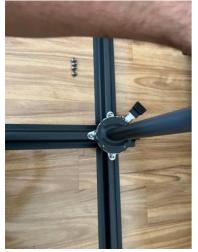

1. Cross the base bars

2. Add base connector plate over

3. Use the M8x20mm screws

4. Connect post to the base plate 5. Post connector plastic joint

6. Insert the post connector joint

7. Push connector joint down