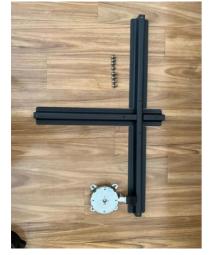

1. Cross the base bars

2. Add base connector plate over

3. Use the M8x20mm screws

4. Connect post to the base plate 5. Post connector plastic joint

6. Insert the post connector joint

7. Push connector joint down