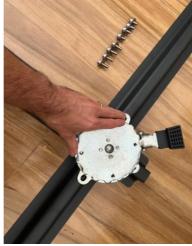

1. Cross the base bars

2. Add base connector plate over

3. Use the M8x20mm screws

4. Connect post to the base plate 5. Post connector plastic joint

6. Insert the post connector joint

7. Push connector joint down

8. Add top section of post & arm

12. Rest light bar on arm bracket

13. Insert Light Bar screws horizontal position

14. Use the wing nuts to secure the light bar

15. Repeat process for Light Vertical Position Option on the vertical bracket