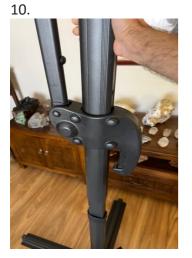

8. Add top section of post & arm

12. Rest light bar on arm bracket

13. Insert Light Bar screws horizontal position

14. Use the wing nuts to secure the light bar

15. Repeat process for Light Vertical Position Option on the vertical bracket