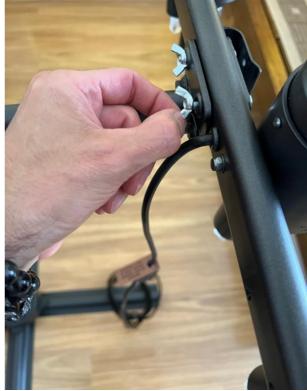

8. Add top section of post & arm

12. Rest light bar on arm bracket

13. Insert Light Bar screws horizontal position

14. Use the wing nuts to secure the light bar

15. Repeat process for Light Vertical Position Option on the vertical bracket