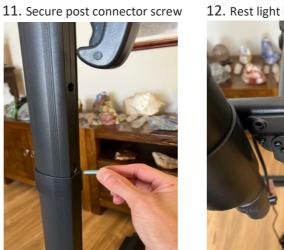

8. Add top section of post & arm

12. Rest light bar on arm bracket

13. Insert Light Bar screws horizontal position

14. Use the wing nuts to secure the light bar

15. Repeat process for Light Vertical Position Option on the vertical bracket

(Help of second person is recommended to secure light bar for vertical position)

Enjoy Your Crystal Light Bed Device