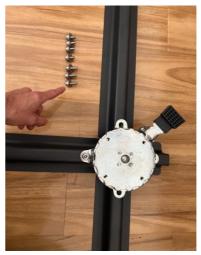

1. Cross the base bars

2. Add base connector plate over

3. Use the M8x20mm screws

4. Connect post to the base plate 5. Post connector plastic joint

6. Insert the post connector joint

7. Push connector joint down

8. Add top section of post & arm

12. Rest light bar on arm bracket

13. Insert Light Bar screws horizontal position

14. Use the wing nuts to secure the light bar

15. Repeat process for Light Vertical Position Option on the vertical bracket