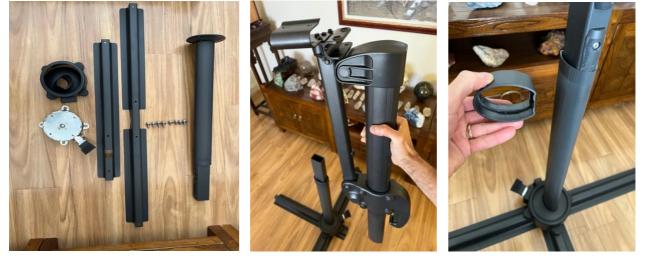

## How to assemble the ScalarField crystal light bed device **Parts included**

Base cross bars, Base Plate connector + covers, 8 x screws, Post base, post top with arm, post connector joint, Light bar

Steps

1. Cross the base bars

2. Add base connector plate over

3. Use the M8x20mm screws

4. Connect post to the base plate 5. Post connector plastic joint

6. Insert the post connector joint

7. Push connector joint down

8. Add top section of post & arm

12. Rest light bar on arm bracket

13. Insert Light Bar screws horizontal position

14. Use the wing nuts to secure the light bar

15. Repeat process for Light Vertical Position Option on the vertical bracket