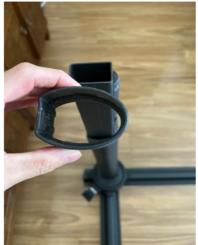

1. Cross the base bars

2. Add base connector plate over

3. Use the M8x20mm screws

4. Connect post to the base plate 5. Post connector plastic joint

6. Insert the post connector joint

7. Push connector joint down

8. Add top section of post & arm

12. Rest light bar on arm bracket

13. Insert Light Bar screws horizontal position

14. Use the wing nuts to secure the light bar

15. Repeat process for Light Vertical Position Option on the vertical bracket