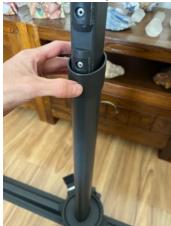

8. Add top section of post & arm

12. Rest light bar on arm bracket

13. Insert Light Bar screws horizontal position

14. Use the wing nuts to secure the light bar

15. Repeat process for Light Vertical Position Option on the vertical bracket