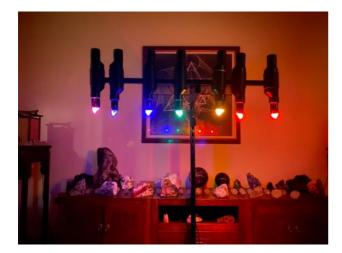

(Help of second person is recommended to secure light bar for vertical position)

Enjoy Your Crystal Light Bed Device