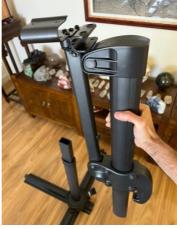

8. Add top section of post & arm

12. Rest light bar on arm bracket

13. Insert Light Bar screws horizontal position

14. Use the wing nuts to secure the light bar

15. Repeat process for Light Vertical Position Option on the vertical bracket