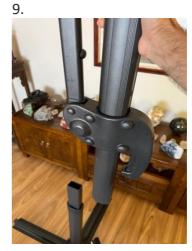

8. Add top section of post & arm

12. Rest light bar on arm bracket

13. Insert Light Bar screws horizontal position

14. Use the wing nuts to secure the light bar

15. Repeat process for Light Vertical Position Option on the vertical bracket