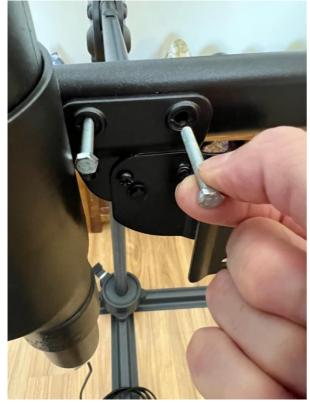

1. Cross the base bars

2. Add base connector plate over

3. Use the M8x20mm screws

4. Connect post to the base plate 5. Post connector plastic joint

6. Insert the post connector joint

7. Push connector joint down